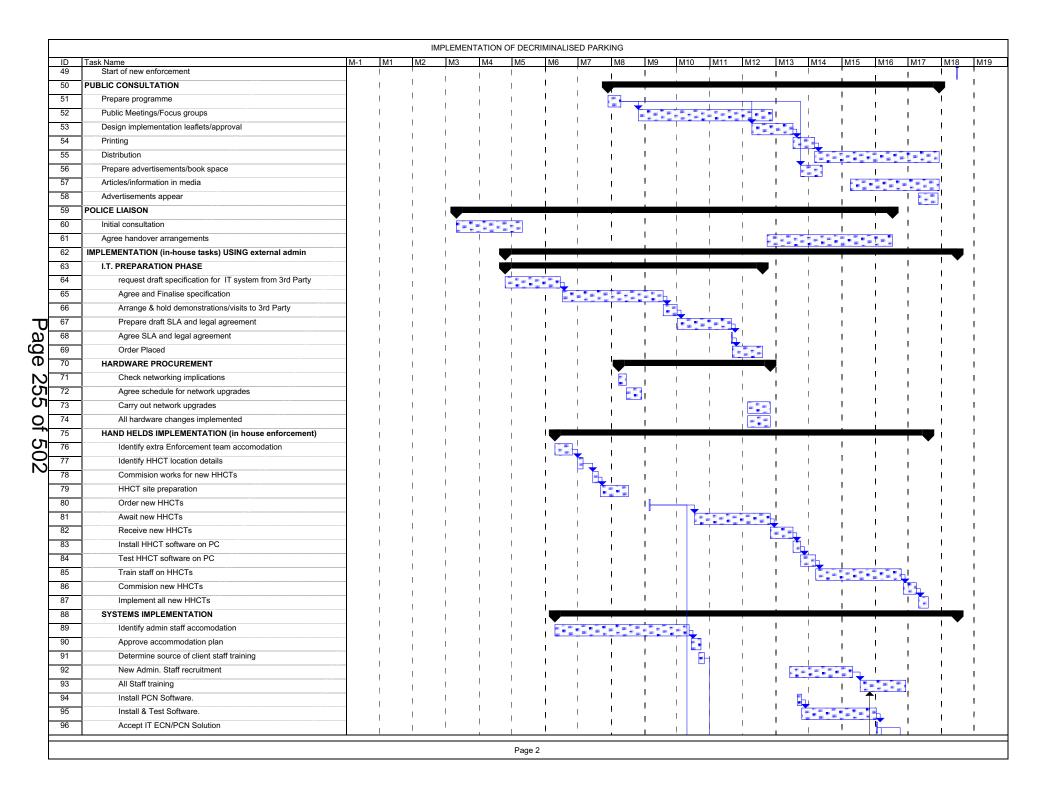

#### **6. CIVIL PARKING ENFORCEMENT** (Pages 205 - 360)

To receive a report from the Head of Operations seeking amendments to the Council's Off Street Parking Strategy which in 2018 decided not to progress the civil enforcement of on-street parking offences in Huntingdonshire.