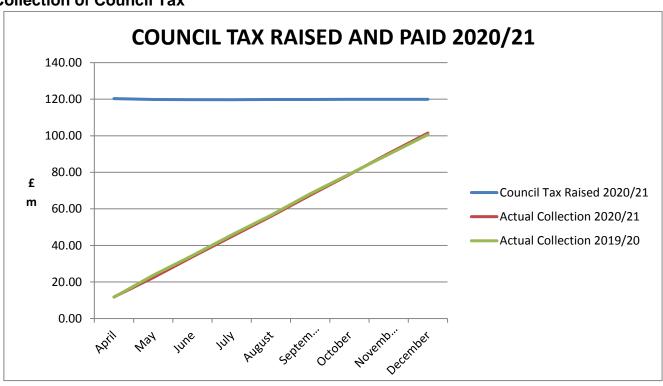

|

<sup>\*</sup> Includes unspent budget slipped from 2019/20

#### **Financial Dashboard**



The NDR graph above shows the total amount of NDR bills raised in 2020/21 and the actual receipts received up to the end of December. For 2020/21 Central Government introduce significant reliefs for the retail and hospitality sector, which has reduced the annual billing by £21.151m. District Council's are being compensated for these relief's in line with the normal grant income received via the Business Rate Retention Scheme. The Council tax graph below provides the same analysis.

#### **Collection of Council Tax**



Council tax collection rates during the initial phases of lockdown have not reduced significantly compared to 2019/20. However, into 21/22 the potential impact of the furlough scheme ending in March may have a significant impact on residence's ability to pay, if as anticipated, businesses are not able to continue to employ people at the pre-covid 19 levels.

#### **Council Tax Support Scheme**



The graph above shows the increase in Council Tax Support Scheme caseload, this is an increase of 15.9%.

#### **Outstanding Miscellaneous Debt Overdue for Payment**

Due to the Covid 19 pandemic the decision was taken to suspend debt recovery in support of the unusual circumstances of the whole economy in lock down, this has had a significant impact on the level of miscellaneous debt outstandin