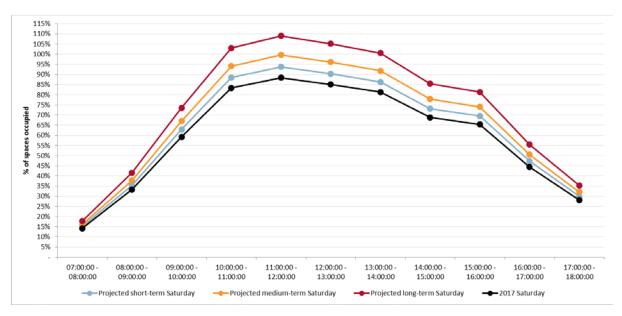

#### **6. CIVIL PARKING ENFORCEMENT** (Pages 205 - 360)

To receive a report from the Head of Operations seeking amendments to the Council's Off Street Parking Strategy which in 2018 decided not to progress the civil enforcement of on-street parking offences in Huntingdonshire.