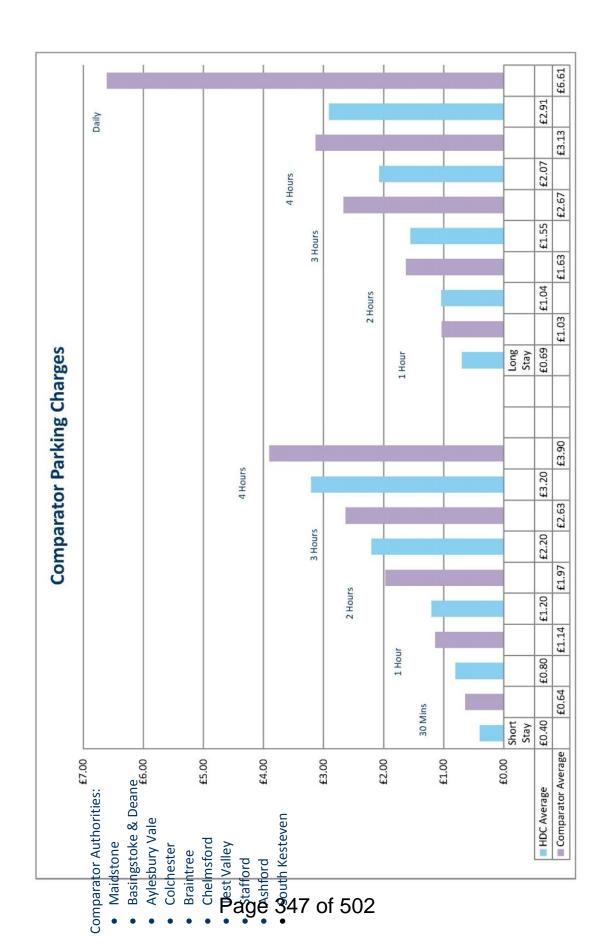

#### **6. CIVIL PARKING ENFORCEMENT** (Pages 205 - 360)

To receive a report from the Head of Operations seeking amendments to the Council's Off Street Parking Strategy which in 2018 decided not to progress the civil enforcement of on-street parking offences in Huntingdonshire.