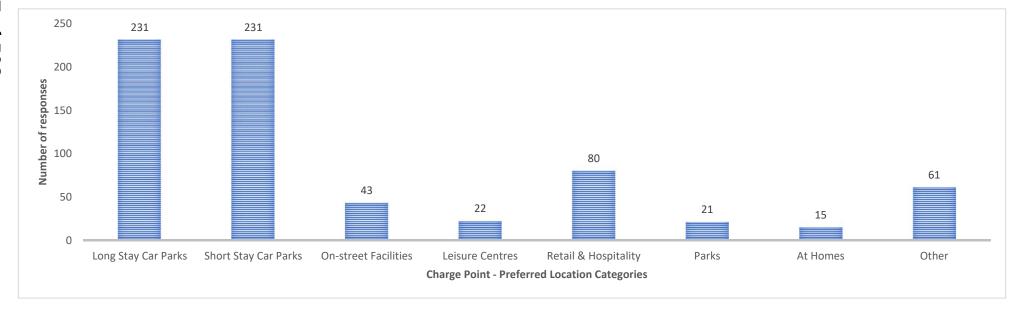

#### 7. **ELECTRIC VEHICLE CHARGING** (Pages 361 - 418)

To receive a report from the Head of Operations to enhance Electric Vehicle charging in the Council's off street car parks.

Executive Councillor: Mrs M Beuttell.