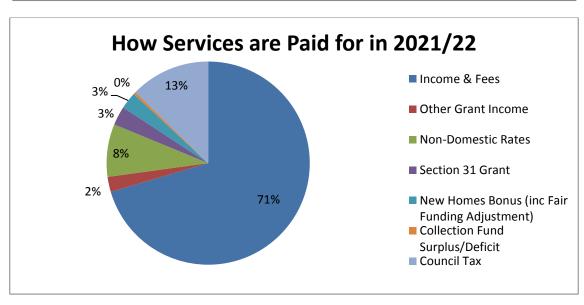

|                                            |         | Council F           | unding State | ement Budg      | jet (2020/21)                  | and MTFS      |         |  |
|--------------------------------------------|---------|---------------------|--------------|-----------------|--------------------------------|---------------|---------|--|
|                                            |         |                     | Fund         | ing Stream      | s and Counc                    | il Tax Requir | ement   |  |
|                                            | 20:     | 20/21               | 2021/22      | Me              | Medium Term Financial Strategy |               |         |  |
|                                            | Budget  | Forecast (December) | Budget       | 2022/23         | 2023/24                        | 2024/25       | 2025/26 |  |
|                                            | £000    | £000                | £000         | £000            | £000                           | £000          | £000    |  |
| Net Expenditure                            | 17,688  | 18,487              | 20,686       | 19,842          | 19,680                         | 19,938        | 20,341  |  |
| Contribution to/(from) Earmarked Reserves: | 0       |                     |              |                 |                                |               |         |  |
| - Commercial Investment Strategy           | 2,212   | 2,212               |              |                 |                                | 0             | 0       |  |
| General Reserves                           | (1,256) | (1,149)             | 776          | (1,145)         | (923)                          | (598)         | (436)   |  |
| Budget Requirement                         | 18,644  | 19,550              | 21,462       | 18,697          | 18,757                         | 19,340        | 19,905  |  |
| Non-Domestic Rates                         | (6,674) | (6,674)             | (6,080)      | (6,644)         | (6,829)                        | (7,096)       | (7,370) |  |
| Non-Domestic Rates (Growth Pilot)          | 0       | 0                   | 0            | 0               | 0                              | 0             | 0       |  |
| S31 Grant                                  | (1,579) | (2,403)             | (2,176)      | (2,213)         | (2,250)                        | (2,287)       | (2,287) |  |
| Revenue Support Grant (RSG)                | 0       | 0                   | 0            | 0               | 0                              | 0             | 0       |  |
| Fair Funding Review Adjustment             | 82      | 0                   | 82           | 163             | 245                            | 326           | 408     |  |
| New Homes Bonus                            | (2,212) | (2,212)             | (2,014)      | (427)           | 0                              | 0             | 0       |  |
| Collection Fund (Surplus) / Deficit        | 907     | 907                 | (296)        | 0               | 0                              | 0             | 0       |  |
| Council Tax Support Funding                |         |                     | (189)        |                 |                                |               |         |  |
| Income Compensation Scheme (Q1)            |         |                     | (595)        |                 |                                |               |         |  |
| Covid 19 Funding (tranche 5)               |         |                     | (758)        |                 |                                |               |         |  |
| Local Tier Service Grant                   | 9,168   | 9,168               | (195)        | 0.576           | 9,923                          | 10,283        | 10,656  |  |
| Council Tax Requirement - Base (*)         | 62.854  | 9,168<br>62,854     |              | 9,576<br>63,989 | 9,923<br>64,628                | 65,275        |         |  |
| - Per Band D                               | 145.86  | 145.86              | ,            | 149.65          | 153.54                         | 157.54        | 161.63  |  |
| - Increase £                               | 145.60  | 145.00              | £ -          | £ 3.79          |                                | £ 3.99        |         |  |
| - Increase %                               |         |                     | 0.00%        | 2.60%           | 2.60%                          | 2.60%         |         |  |
| - IIICICA3C /0                             | 1       |                     | 0.00%        | 2.00%           | 2.00%                          | 2.00%         | 2.00%   |  |

| Table 5                                    | Council Funding Statement Budget (2020/21) and MTFS |                     |         |            |             |                |         |  |  |
|--------------------------------------------|-----------------------------------------------------|---------------------|---------|------------|-------------|----------------|---------|--|--|
|                                            |                                                     |                     |         | ing Stream | s and Counc | il Tax Requir  | ement   |  |  |
|                                            | 20                                                  | 20/21               | 2021/22 | Me         | dium Term I | Financial Stra | tegy    |  |  |
|                                            | Budget                                              | Forecast (December) | Budget  | 2022/23    | 2023/24     | 2024/25        | 2025/26 |  |  |
|                                            | £000                                                | £000                | £000    | £000       | £000        | £000           | £000    |  |  |
| Net Expenditure                            | 17,688                                              | 18,487              | 20,686  | 19,842     | 19,680      | 19,938         | 20,341  |  |  |
| Contribution to/(from) Earmarked Reserves: | 0                                                   |                     |         |            |             |                |         |  |  |
| - Commercial Investment Strategy           | 2,212                                               | 2,212               |         |            |             | 0              | 0       |  |  |
| General Reserves                           | (1,256)                                             | (1,149)             | 776     | (1,145)    | (923)       | (598)          | (436)   |  |  |
| Budget Requirement                         | 18,644                                              | 19,550              | 21,462  | 18,697     | 18,757      | 19,340         | 19,905  |  |  |
| Non-Domestic Rates                         | (6,674)                                             | (6,674)             | (6,080) | (6,644)    | (6,829)     | (7,096)        | (7,370) |  |  |
| Non-Domestic Rates (Growth Pilot)          | 0                                                   | 0                   | 0       | 0          | 0           | 0              | 0       |  |  |
| S31 Grant                                  | (1,579)                                             | (2,403)             | (2,176) | (2,213)    | (2,250)     | (2,287)        | (2,287) |  |  |
| Revenue Support Grant (RSG)                | 0                                                   | 0                   | 0       | 0          | 0           | 0              | 0       |  |  |
| Fair Funding Review Adjustment             | 82                                                  | 0                   | 82      | 163        | 245         | 326            | 408     |  |  |
| New Homes Bonus                            | (2,212)                                             | (2,212)             | (2,014) | (427)      | 0           | 0              | 0       |  |  |
| Collection Fund (Surplus) / Deficit        | 907                                                 | 907                 | (296)   | 0          | 0           | 0              | 0       |  |  |
| Council Tax Support Funding                |                                                     |                     | (189)   |            |             |                |         |  |  |
| Income Compensation Scheme (Q1)            |                                                     |                     | (595)   |            |             |                |         |  |  |
| Covid 19 Funding (tranche 5)               |                                                     |                     | (758)   |            |             |                |         |  |  |
| Local Tier Service Grant                   |                                                     |                     | (195)   |            |             |                |         |  |  |
| Council Tax Requirement                    | 9,168                                               | 9,168               | 9,241   | 9,576      | 9,923       | 10,283         | 10,656  |  |  |
| - Base (*)                                 | 62,854                                              | 62,854              | 63,355  | 63,989     | 64,628      | 65,275         | 65,927  |  |  |
| - Per Band D                               | 145.86                                              | 145.86              | 145.86  | 149.65     | 153.54      | 157.54         | 161.63  |  |  |
| - Increase £                               |                                                     |                     | £ -     | £ 3.79     | £ 3.89      | £ 3.99         | £ 4.10  |  |  |
| - Increase %                               |                                                     |                     | 0.00%   | 2.60%      | 2.60%       | 2.60%          | 2.60%   |  |  |