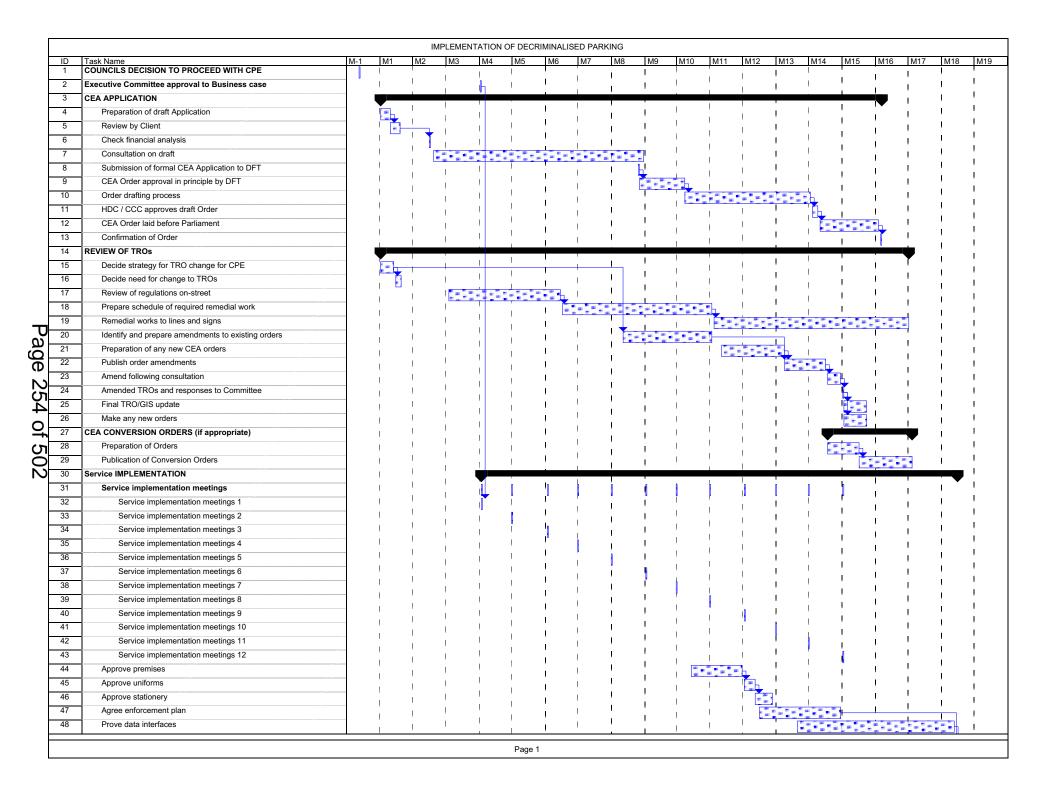

#### **6. CIVIL PARKING ENFORCEMENT** (Pages 205 - 360)

To receive a report from the Head of Operations seeking amendments to the Council's Off Street Parking Strategy which in 2018 decided not to progress the civil enforcement of on-street parking offences in Huntingdonshire.