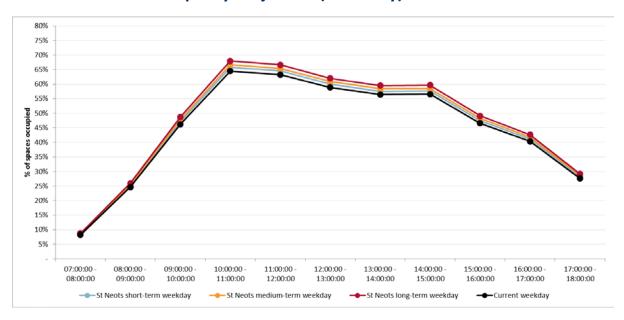

#### **6. CIVIL PARKING ENFORCEMENT** (Pages 205 - 360)

To receive a report from the Head of Operations seeking amendments to the Council's Off Street Parking Strategy which in 2018 decided not to progress the civil enforcement of on-street parking offences in Huntingdonshire.