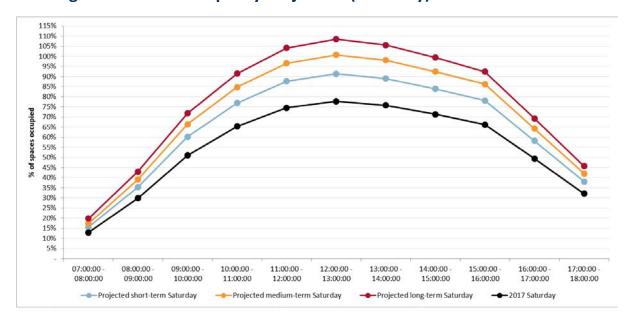

k network as a whole peaked at 78% between 12:00 & 13:00
- Future Saturday occupancy projections are:
  - 91% in 2022 (representing 117 available spaces in the peak occupancy period)
  - 101% in 2027 (representing a shortage of 13 spaces in the peak occupancy period)
  - 108% in 2036 (representing a shortage of 104 spaces in the peak occupancy period)
- High proportion of vehicle staying less than 10 minutes:
  - Sainsbury's & MSCP: 17 21% vehicles
  - Bridge Place: 31 33 % vehicles
- High car park occupancy by Season Tickets:
  - Great Northern Street: 47%
  - St Germain Street: 6%
  - Riverside: 25%
  - Ingram Street: 32%
  - Mill Common: 2%
  - Bridge Place: 14%

#### **Huntingdon - Future Occupancy Projection (Weekday)**



#### **Huntingdon - Future Occupancy Projection (Saturday)**



#### St Ives

#### Key findings:

- Weekday occupancy for the council operated car park network as a whole peaked at 80% of the overall capacity of 592 spaces in Council-operated car parks between 11:00 & 12:00
- Future weekday occupancy projections are:
  - 84% in 2022 (representing 95 available spaces in the peak occupancy period)
  - 88% in 2027 (representing 71 available spaces in the peak occupancy period)
  - 95% in 2036 (representing 33 available spaces in the peak occupancy period)
- Saturday occupancy for the council operated car park network as a whole peaked at 88% between 11:00 & 12:00
- Future Saturday occupancy projections are:
  - 94% in 2022 (representing 36 available spaces in the peak occupancy period)
  - 100% in 2027
  - 109% in 2036 (representing a shortage of 53 spa