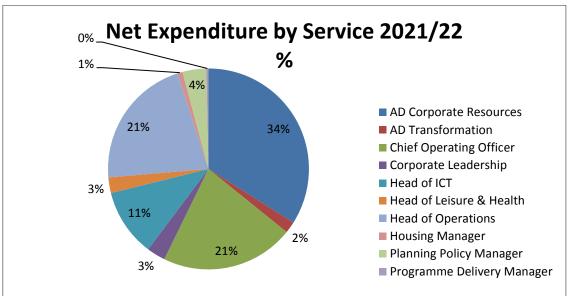

### 3. SUMMARY BUDGET 2021/22 AND MEDIUM-TERM FINANCIAL STRATEGY 2022/23 TO 2025/26

3.1 The 2021/22 Budget and Medium-Term Financial Strategy is shown in **Table 2**.

|                                        |        | Council Serv | ices Net Exp | penditure B                    | udget (2020/ | 21) and MTF | S       |
|----------------------------------------|--------|--------------|--------------|--------------------------------|--------------|-------------|---------|
|                                        | 202    | 20/21        | 2021/22      | Medium Term Financial Strategy |              |             |         |
|                                        | Budget | Forecast     | Budget       | 2022/23                        | 2023/24      | 2024/25     | 2025/26 |
|                                        |        | (December)   |              |                                |              |             |         |
|                                        | £000   | £000         | £000         | £000                           | £000         | £000        | £000    |
| Objet On and the profit of             | 4 405  | 4.000        | 4 405        | 4.040                          | 4.007        | 4.000       | 4.000   |
| Chief Operating Officer                | 4,425  | ,            | ,            | 4,616                          | 4,687        | 4,860       | 4,998   |
| Assistant Director Transformation      | 401    | 303          | 383          | 277                            | 491          | 464         | 474     |
| Assistant Director Corporate Resources | 5,899  | 5,390        | 7,025        | 7,172                          | 6,933        | 6,900       | 6,835   |
| Head of Leisure & Health               | (215)  | 579          | 522          | (30)                           | (108)        | (221)       | (114)   |
| Head of Operations                     | 3,347  | 4,037        | 4,407        | 3,777                          | 3,546        | 3,670       | 3,779   |
| Head of 3C's ICT Shared Service        | 2,139  | 2,128        | 2,253        | 2,286                          | 2,351        | 2,418       | 2,486   |
| Corporate Leadership Team              | 603    | 731          | 619          | 631                            | 643          | 656         | 668     |
| Programmes Delivery Manager            | 70     | 36           | 71           | 72                             | 74           | 75          | 77      |
| Housing Manager                        | 177    | 208          | 180          | 183                            | 186          | 189         | 192     |
| Planning Manager                       | 842    | 745          | 791          | 858                            | 877          | 927         | 946     |
| Net Expenditure                        | 17,688 | 18,487       | 20,686       | 19,842                         | 19,680       | 19,938      | 20,341  |
|                                        |        |              |              |                                |              |             |         |

#### 1.3 **Summary Budget**

1.3.1 Considering the 0% increase in Council Tax for 2021/22 and over the MTFS period, this results in the funding statement shown in **Table 4** and **Table 5** below.

| Table 4                                |        | Council Serv | ices Net Exp | oenditure B | udget (2020/ | 21) and MTF   | 3       |
|----------------------------------------|--------|--------------|--------------|-------------|--------------|---------------|---------|
|                                        | 202    | 20/21        | 2021/22      | Me          | dium Term F  | inancial Stra | tegy    |
|                                        | Budget | Forecast     | Budget       | 2022/23     | 2023/24      | 2024/25       | 2025/26 |
|                                        |        | (December)   |              |             |              |               |         |
|                                        | £000   | £000         | £000         | £000        | £000         | £000          | £000    |
|                                        |        |              |              |             |              |               |         |
| Chief Operating Officer                | 4,425  | 4,330        | 4,435        | 4,616       | 4,687        | 4,860         | 4,998   |
| Assistant Director Transformation      | 401    | 303          | 383          | 277         | 491          | 464           | 474     |
| Assistant Director Corporate Resources | 5,899  | 5,390        | 7,025        | 7,172       | 6,933        | 6,900         | 6,835   |
| Head of Leisure & Health               | (215)  | 579          | 522          | (30)        | (108)        | (221)         | (114)   |
| Head of Operations                     | 3,347  | 4,037        | 4,407        | 3,777       | 3,546        | 3,670         | 3,779   |
| Head of 3C's ICT Shared Service        | 2,139  | 2,128        | 2,253        | 2,286       | 2,351        | 2,418         | 2,486   |
| Corporate Leadership Team              | 603    | 731          | 619          | 631         | 643          | 656           | 668     |
| Programmes Delivery Manager            | 70     | 36           | 71           | 72          | 74           | 75            | 77      |
| Housing Manager                        | 177    | 208          | 180          | 183         | 186          | 189           | 192     |
| Planning Manager                       | 842    | 745          | 791          | 858         | 877          | 927           | 946     |
| Net Expenditure                        | 17,688 | 18,487       | 20,686       | 19,842      | 19,680       | 19,938        | 20,341  |
|                                        |        |              |              |             |              |               |         |