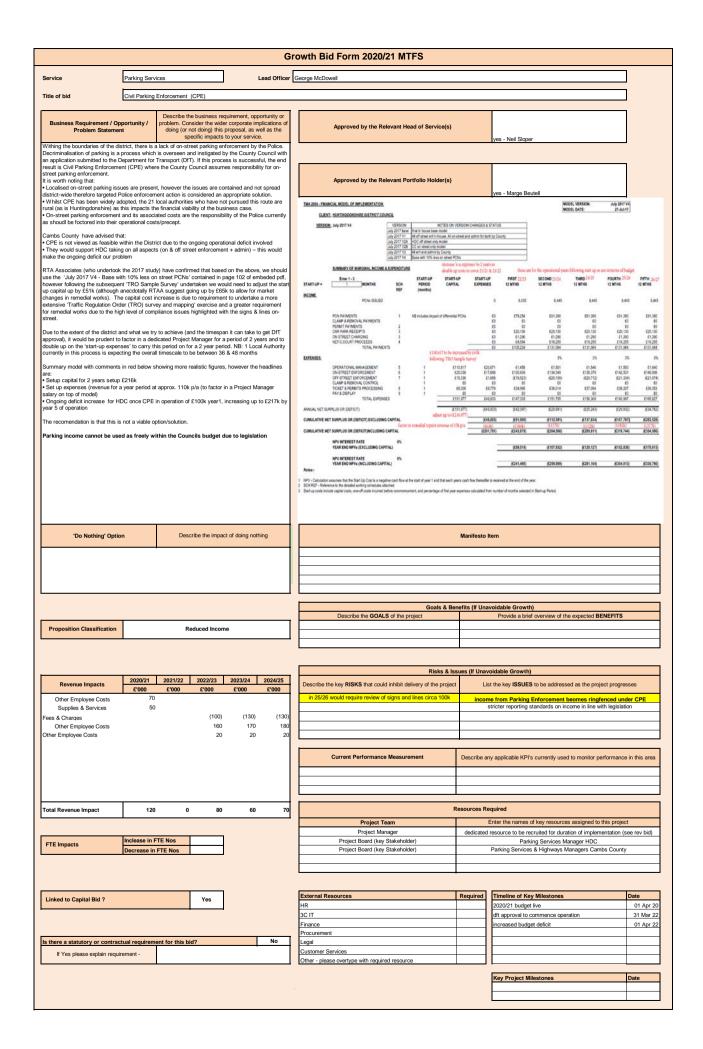

#### **6. CIVIL PARKING ENFORCEMENT** (Pages 205 - 360)

To receive a report from the Head of Operations seeking amendments to the Council's Off Street Parking Strategy which in 2018 decided not to progress the civil enforcement of on-street parking offences in Huntingdonshire.