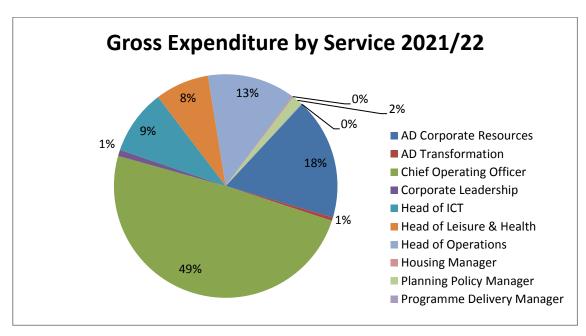

### 3. SUMMARY BUDGET 2021/22 AND MEDIUM-TERM FINANCIAL STRATEGY 2022/23 TO 2025/26

3.1 The 2021/22 Budget and Medium-Term Financial Strategy is shown in **Table 2**.

|                                        |        | Council Serv | ices Net Exp | penditure B                    | udget (2020/ | 21) and MTF | S       |
|----------------------------------------|--------|--------------|--------------|--------------------------------|--------------|-------------|---------|
|                                        | 202    | 20/21        | 2021/22      | Medium Term Financial Strategy |              |             |         |
|                                        | Budget | Forecast     | Budget       | 2022/23                        | 2023/24      | 2024/25     | 2025/26 |
|                                        |        | (December)   |              |                                |              |             |         |
|                                        | £000   | £000         | £000         | £000                           | £000         | £000        | £000    |
| Objet On and the profit of             | 4 405  | 4.000        | 4 405        | 4.040                          | 4.007        | 4.000       | 4.000   |
| Chief Operating Officer                | 4,425  | ,            | ,            | 4,616                          | 4,687        | 4,860       | 4,998   |
| Assistant Director Transformation      | 401    | 303          | 383          | 277                            | 491          | 464         | 474     |
| Assistant Director Corporate Resources | 5,899  | 5,390        | 7,025        | 7,172                          | 6,933        | 6,900       | 6,835   |
| Head of Leisure & Health               | (215)  | 579          | 522          | (30)                           | (108)        | (221)       | (114)   |
| Head of Operations                     | 3,347  | 4,037        | 4,407        | 3,777                          | 3,546        | 3,670       | 3,779   |
| Head of 3C's ICT Shared Service        | 2,139  | 2,128        | 2,253        | 2,286                          | 2,351        | 2,418       | 2,486   |
| Corporate Leadership Team              | 603    | 731          | 619          | 631                            | 643          | 656         | 668     |
| Programmes Delivery Manager            | 70     | 36           | 71           | 72                             | 74           | 75          | 77      |
| Housing Manager                        | 177    | 208          | 180          | 183                            | 186          | 189         | 192     |
| Planning Manager                       | 842    | 745          | 791          | 858                            | 877          | 927         | 946     |
| Net Expenditure                        | 17,688 | 18,487       | 20,686       | 19,842                         | 19,680       | 19,938      | 20,341  |
|                                        |        |              |              |                                |              |             |         |

#### 1.3 **Summary Budget**

1.3.1 Considering the 0% increase in Council Tax for 2021/22 and over the MTFS period, this results in the funding statement shown in **Table 4** and **Table 5** below.

| Table 4                                |        | Council Serv | ices Net Exp | oenditure B | udget (2020/ | 21) and MTF   | 3       |
|----------------------------------------|--------|--------------|--------------|-------------|--------------|---------------|---------|
|                                        | 202    | 20/21        | 2021/22      | Me          | dium Term F  | inancial Stra | tegy    |
|                                        | Budget | Forecast     | Budget       | 2022/23     | 2023/24      | 2024/25       | 2025/26 |
|                                        |        | (December)   |              |             |              |               |         |
|                                        | £000   | £000         | £000         | £000        | £000         | £000          | £000    |
|                                        |        |              |              |             |              |               |         |
| Chief Operating Officer                | 4,425  | 4,330        | 4,435        | 4,616       | 4,687        | 4,860         | 4,998   |
| Assistant Director Transformation      | 401    | 303          | 383          | 277         | 491          | 464           | 474     |
| Assistant Director Corporate Resources | 5,899  | 5,390        | 7,025        | 7,172       | 6,933        | 6,900         | 6,835   |
| Head of Leisure & Health               | (215)  | 579          | 522          | (30)        | (108)        | (221)         | (114)   |
| Head of Operations                     | 3,347  | 4,037        | 4,407        | 3,777       | 3,546        | 3,670         | 3,779   |
| Head of 3C's ICT Shared Service        | 2,139  | 2,128        | 2,253        | 2,286       | 2,351        | 2,418         | 2,486   |
| Corporate Leadership Team              | 603    | 731          | 619          | 631         | 643          | 656           | 668     |
| Programmes Delivery Manager            | 70     | 36           | 71           | 72          | 74           | 75            | 77      |
| Housing Manager                        | 177    | 208          | 180          | 183         | 186          | 189           | 192     |
| Planning Manager                       | 842    | 745          | 791          | 858         | 877          | 927           | 946     |
| Net Expenditure                        | 17,688 | 18,487       | 20,686       | 19,842      | 19,680       | 19,938        | 20,341  |
|                                        |        |              |              |             |              |               |         |