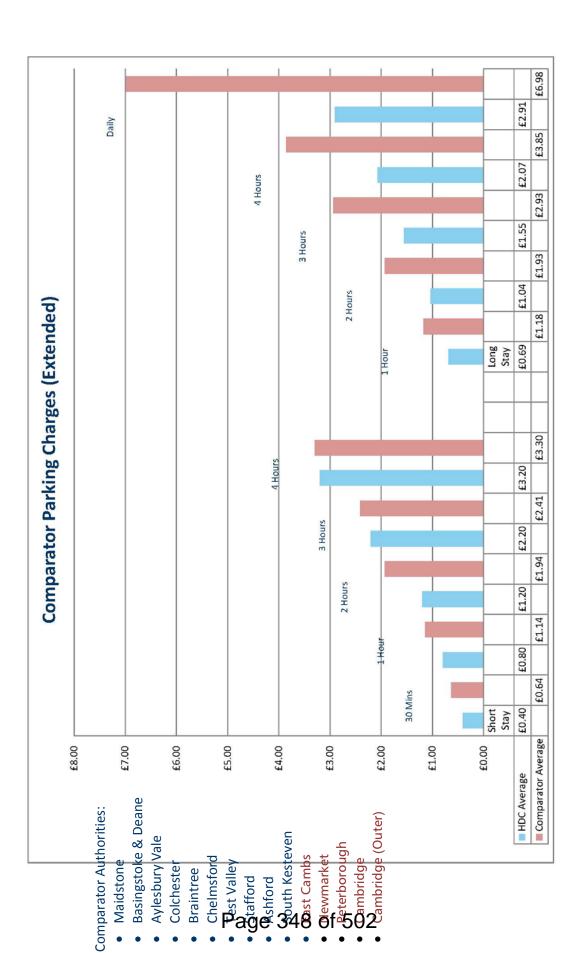

#### **6. CIVIL PARKING ENFORCEMENT** (Pages 205 - 360)

To receive a report from the Head of Operations seeking amendments to the Council's Off Street Parking Strategy which in 2018 decided not to progress the civil enforcement of on-street parking offences in Huntingdonshire.