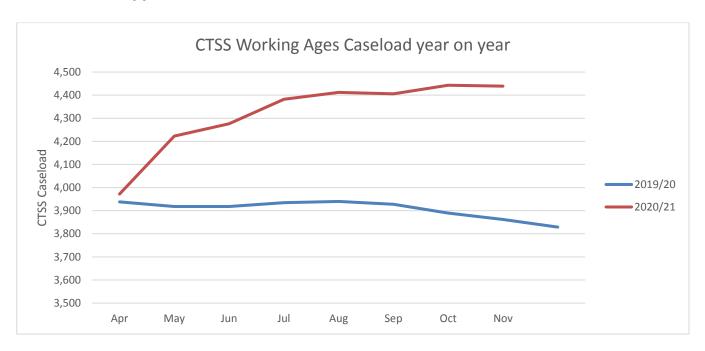

December. For 2020/21 Central Government introduce significant reliefs for the retail and hospitality sector, which has reduced the annual billing by £21.151m. District Council's are being compensated for these relief's in line with the normal grant income received via the Business Rate Retention Scheme. The Council tax graph below provides the same analysis.

#### **Collection of Council Tax**



Council tax collection rates during the initial phases of lockdown have not reduced significantly compared to 2019/20. However, into 21/22 the potential impact of the furlough scheme ending in March may have a significant impact on residence's ability to pay, if as anticipated, businesses are not able to continue to employ people at the pre-covid 19 levels.

#### **Council Tax Support Scheme**



The graph above shows the increase in Council Tax Support Scheme caseload, this is an increase of 15.9%.

#### **Outstanding Miscellaneous Debt Overdue for Payment**

Due to the Covid 19 pandemic the decision was taken to suspend debt recovery in support of the unusual circumstances of the whole economy in lock down, this has had a significant impact on the level of miscellaneous debt outstanding as at 31<sup>st</sup> December is £2.166m (June 2020, £4.575m), of which 77.9%, became due for payment since 1<sup>st</sup> April.

Over 90% of the debt is made up as follows:

| Department         | Amount Owed £m |
|--------------------|----------------|
| CIL & s.106        | 0.527          |
| Commercial Estates | 0.639          |
| Housing            | 0.408          |
| Operations