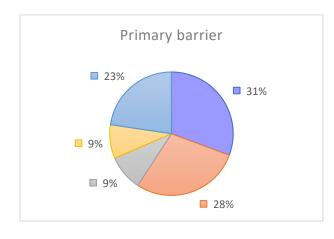

#### 7. **ELECTRIC VEHICLE CHARGING** (Pages 361 - 418)

To receive a report from the Head of Operations to enhance Electric Vehicle charging in the Council's off street car parks.

Executive Councillor: Mrs M Beuttell.