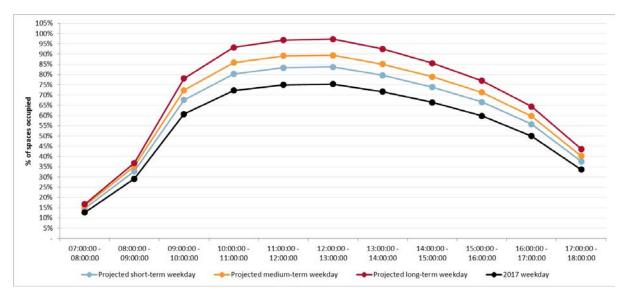

cy period)
- Saturday occupancy for the council operated car park network as a whole peaked at 78% between 12:00 & 13:00
- Future Saturday occupancy projections are:
  - 91% in 2022 (representing 117 available spaces in the peak occupancy period)
  - 101% in 2027 (representing a shortage of 13 spaces in the peak occupancy period)
  - 108% in 2036 (representing a shortage of 104 spaces in the peak occupancy period)
- High proportion of vehicle staying less than 10 minutes:
  - Sainsbury's & MSCP: 17 21% vehicles
  - Bridge Place: 31 33 % vehicles
- High car park occupancy by Season Tickets:
  - Great Northern Street: 47%
  - St Germain Street: 6%
  - Riverside: 25%
  - Ingram Street: 32%
  - Mill Common: 2%
  - Bridge Place: 14%

#### **Huntingdon - Future Occupancy Projection (Weekday)**



#### **Huntingdon - Future Occupancy Projection (Saturday)**



#### St Ives

#### Key findings:

- Weekday occupancy for the council operated car park network as a whole peaked at 80% of the overall capacity of 592 spaces in Council-operated car parks between 11:00 & 12:00
- Future weekday occupancy projections are:
  - 84% in 2022 (representing 95 available spaces in the peak occupancy period)
  - 88% in 2027 (representing 71 available spaces in the peak occupancy period)
  - 95% in 2036 (representing 33 available spaces in the peak occupancy period)
- Saturday occupancy for the council operated car park network as a whole peaked at 88% between 11:00 & 12:00
- Future Saturday occupancy projections are:
  - 94% in 2022 (representing 36 available spaces in the peak occupancy period)
  -