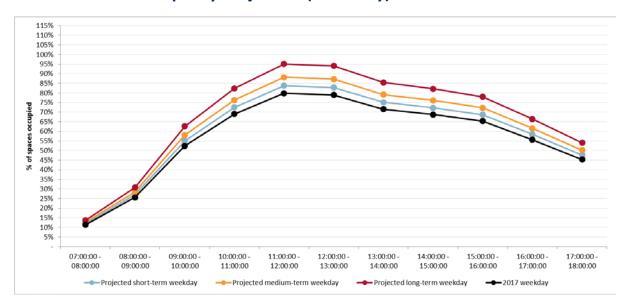

es in the peak occupancy period)
  - 88% in 2027 (representing 71 available spaces in the peak occupancy period)
  - 95% in 2036 (representing 33 available spaces in the peak occupancy period)
- Saturday occupancy for the council operated car park network as a whole peaked at 88% between 11:00 & 12:00
- Future Saturday occupancy projections are:
  - 94% in 2022 (representing 36 available spaces in the peak occupancy period)
  - 100% in 2027
  - 109% in 2036 (representing a shortage of 53 spaces in the peak occupancy period)
- **High** proportion of vehicle staying **less than 5 minutes**:
  - Waitrose: 22 24% vehicles
  - Globe Place: 35 % vehicles
- High car park occupancy by Season Tickets:
  - Globe Place: 19%
  - Darwoods Pond: 8%

#### St Ives - Future Occupancy Projection (Weekday)



#### **St Ives - Future Occupancy Projection (Saturday)**



#### **St Neots**

#### Key findings:

- Weekday occupancy for the council operated car park network as a whole peaked at 69% of the overall capacity of 909 spaces in Council-operated car parks between 11:00 & 13:00
- **Future** weekday occupancy projections are:
  - 67% in 2022 (representing 300 available spaces in the peak occupancy period)
  - 68% in 2027 (representing 291 available spaces in the peak occupancy period)
  - 68% in 2036 (representing 291 available spaces in the peak occupancy period)
- Saturday occupancy for the council operated car park network as a whole peaked at 69% between 12:00 & 13:00
- Future Saturday occupancy projections are:
  - 71% in 2022 (representing 282 available spaces in the peak occupancy pe