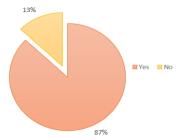

ay Car Parks

On-street Facilities

Leisure Centres

Retail & Hospitality (e.g. cinemas & restaurants)

Parks

At individuals homes

Other (this covers petrol stations and along highways)



# Summary



Having run the survey for a period of 4 weeks, it can be considered that our survey findings are representative of public opinion on Electric Vehicle Charging having captured:

A total of 404 responses

151 responses from owners of 'plug-in' capable vehicles which is ~19% of all users within the district.

Location:

The result show that within each of the towns, change points should be split equally between long & short stay car parks.

20000000

Page 378 of 502

The results show that 87% of respondents think it is fair to pay to use electric charging facilities

within our car parks.





**Next Steps** 

- 1.Undertaking of site surveys with suppliers to determine technical feasibility for charge point installation. This will result in the shortlisting of sites.
- 2. Reporting into the O&S/Cabinet cycle prior to installation of charge points.

# Appendix 2: Hardware Feasibility Outcome

# St Neots

| Town     | Car Park         | Option | Hardware Details             | Charge<br>Sockets | Approx.<br>Cost | Recommended<br>Phase | Site Comments                                                                                                                       |
|----------|------------------|--------|------------------------------|-------------------|-----------------|----------------------|-----------------------------------------------------------------------------------