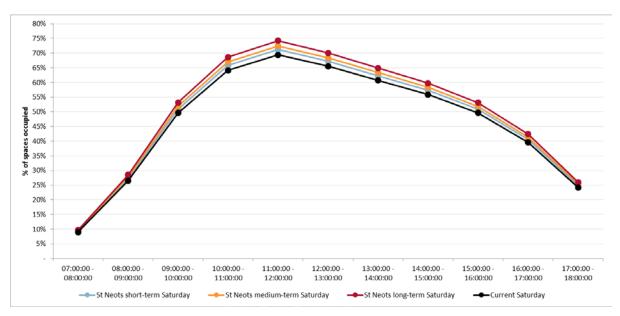

#### **6. CIVIL PARKING ENFORCEMENT** (Pages 205 - 360)

To receive a report from the Head of Operations seeking amendments to the Council's Off Street Parking Strategy which in 2018 decided not to progress the civil enforcement of on-street parking offences in Huntingdonshire.