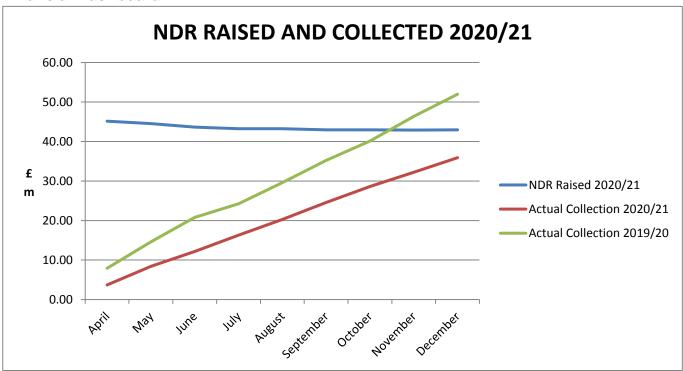

| Project not commenced, will now start in 2021/22                                                                                                                                                                                      |
|                |                 |                                          |                 | 16,611,000         | 20,520,222        | 3,917,050                        | 8,630,581         | (11,889,641)                     |                                                                                                                                                                                                                                       |

<sup>\*</sup> Includes unspent budget slipped from 2019/20

#### **Financial Dashboard**



The NDR graph above shows the total amount of NDR bills raised in 2020/21 and the actual receipts received up to the end of December. For 2020/21 Central Government introduce significant reliefs for the retail and hospitality sector, which has reduced the annual billing by £21.151m. District Council's are being compensated for these relief's in line with the normal grant income received via the Business Rate Retention Scheme. The Council tax graph below provides the same analysis.

#### **Collection of Council Tax**



Council tax collection rates during the initial phases of lockdown have not reduced significantly compared to 2019/20. However, into 21/22 the potential impact of the furlough scheme ending in March may have a significant impact on residence's ability to pay, if as anticip