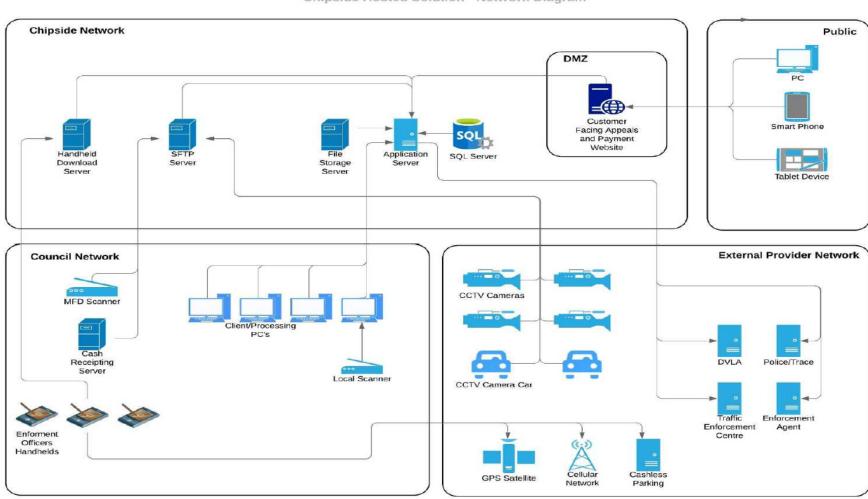

#### **6. CIVIL PARKING ENFORCEMENT** (Pages 205 - 360)

To receive a report from the Head of Operations seeking amendments to the Council's Off Street Parking Strategy which in 2018 decided not to progress the civil enforcement of on-street parking offences in Huntingdonshire.